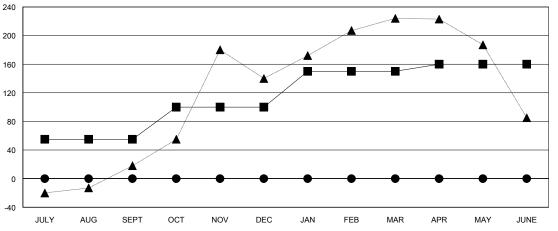

## GOALS AND ACTUAL MEMBERS CUMULATIVE

| -    | CURRENT YEAR GOALS FOR NEW |
|------|----------------------------|
| ИЕМВ | ERS                        |

- CURRENT YEAR ACTUAL MEMBERS

- ▲ - LAST YEAR ACTUAL MEMBERS