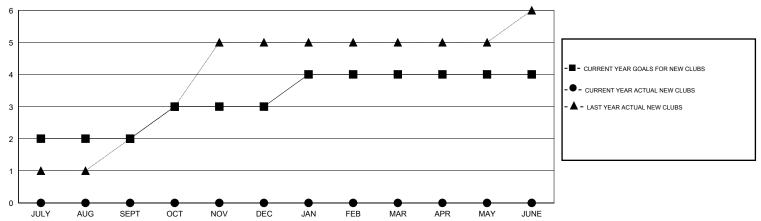

| 55                 | 0                                   | 0                  | 0                |
| OCT/NOV/DEC           | 1                | 0         | 0                | 0                | OCT/NOV/DEC           | 45                 | 0                                   | 0                  | 0                |
| JAN/FEB/MAR           | 1                | 0         | 0                | 0                | JAN/FEB/MAR           | 50                 | 0                                   | 0                  | 0                |
| APR/MAY/JUNE          | 0                | 0         | 0                | 0                | APR/MAY/JUNE          | 10                 | 0                                   | 0                  | 0                |

## GOALS AND ACTUAL NEW CLUBS CUMULATIVE



## GOALS AND ACTUAL MEMBERS CUMULATIVE



| -    | CURRENT YEAR GOALS FOR NEW |
|------|----------------------------|
| ИЕМВ | ERS                        |

- CURRENT YEAR ACTUAL MEMBERS

- ▲ - LAST YEAR ACTUAL MEMBERS

| DROPPED CLUBS: 0         |   | 0 CLUBS OF 0 ADDED 1 OR MORE NEW | GENDER DISTRIBUTION   | GENDER DISTRIBUTION |  |
|--------------------------|---|----------------------------------|-----------------------|---------------------|--|
|                          |   | MEMBERS                          | MALE 0 (10            | 0.00%)              |  |
|                          |   |                                  | FEMALE 0 (10          | 0.00%)              |  |
| DROPPED MEMBERS          |   |                                  |                       |